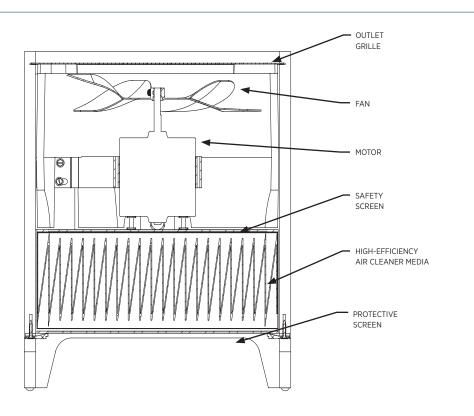

-------|---------------------|--|
| Model 2275        | Aprilaire Part #275 |  |



#### **FEATURES**

- + Single-filter design makes changes fast and easy
- + High-efficiency media filter with deep-fold design offers more than 10.8 square feet of particle-trapping surface
- + Requires no internal cleaning or maintenance
- + Filter's cleaning efficiency improves as it loads
- + Compact, low-profile design prevents the unit from being pushed over
- + Operates for less than 18 cents a day roughly the same daily operating cost of a lightbulb
- + Can decrease the frequency of dusting and vacuuming by removing dust while it's still airborne
- + Perfect for use in offices, waiting rooms and nurseries



# **High-Efficiency Air Purifier**

Model 2275 | Specification Sheet

### **Interior View**



### Filter Replacement





AprilairePartners.com
Form No. 2401 • 273007 5.17
©2017 Aprilaire – Division of Research Products Corporation

P.O. Box 1467 Madison, WI 53701-1467 800.334.6011 F: 608.257.4357