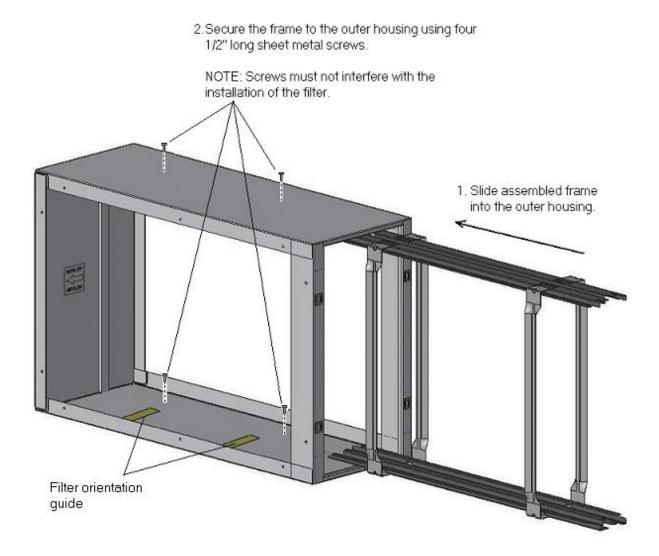

## Aprilaire 1213 upgrade kit for Model 2200 Air Cleaners manufactured 1973 - 1985

The 1213 upgrade kit is designed to convert the Model 2200 Aprilaire air cleaner from a MERV 10 filtration system to a MERV 13 filtration system. Model 2200 air cleaners manufactured between 1985 and 2009 have rails inside the outer housing cabinet for the upgrade kit to lock to. The 1213 upgrade kit can still be utilized in Model 2200 air cleaners manufactured between 1973 and 1985 which do not have the rails in the outer housing. To use the 1213 upgrade kit in these models simply install the upgrade kit using (4) - ½ "long sheet metal screws as shown below. Once the upgrade kit is installed, slide in the stock number 213 filter. Ensure that the tracks of the upgrade kit do not rest upon the filter orientation guides.