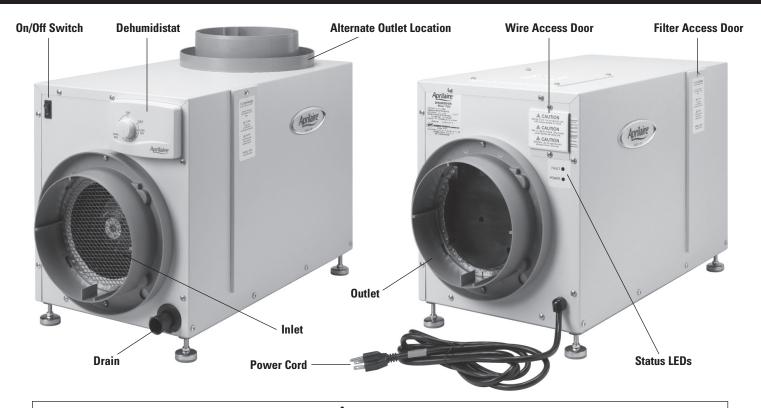

## **OPERATING INSTRUCTIONS**

Operating your Aprilaire Dehumidifier is as easy as 1-2-3!

- 1. Turn the ON/OFF switch to ON.
- 2. Use the knob on the dehumidistat to set the desired "dryness" level.
  - See **Figure 1** for dryness level numbers and corresponding relative humidity (RH) levels (+/- 6%).
  - If you are unsure of where you would like the RH, start at a dryness level of **3**.
- 3. Adjust the dryness level as desired.
  - After initial installation the dehumidifier may run continuously for several days while the dehumidifier works to dry the home and stabilize indoor air conditions.
  - Change dryness level up or down as desired.
  - Allow 24 hours for restabilization after changing the dryness level.

#### **AIR FILTER**

The air filter in the dehumidifier should be cleaned or replaced once per year. A clean filter allows the dehumidifier to run at full capacity and prevents damage to the dehumidifier. To remove the filter, unplug or disconnect power to the dehumidifier. Remove the filter by removing the filter access door on the side of the unit. The filter can be cleaned by flushing with warm water and a detergent solution. Allow the filter to dry before reinstalling in the dehumidifier. Reinsert the cleaned or new filter, replace the filter access door and reconnect power/turn on the dehumidifier. A replacement filter, Model 4904, is available from your installing contractor or from most HVAC contractors in your area.

#### **DRAIN**

The drain and drain hose should be checked and cleaned of debris annually.