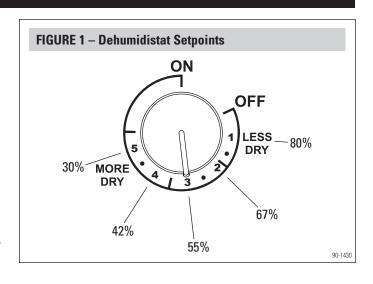

## **OPERATING INSTRUCTIONS**

Operating your Aprilaire Dehumidifier is as easy as 1-2-3!

- 1. Turn the ON/OFF switch to ON.
- 2. Use the knob on the dehumidistat to set the desired "dryness" level.
  - See **Figure 1** for dryness level numbers and corresponding relative humidity (RH) levels (+/- 6%).
  - If you are unsure of where you would like the RH, start at a dryness level of **3**.
- 3. Adjust the dryness level as desired.
  - After initial installation the dehumidifier may run continuously for several days while the dehumidifier works to dry the home and stabilize indoor air conditions.
  - Change dryness level up or down as desired.
  - Allow 24 hours for restabilization after changing the dryness level.